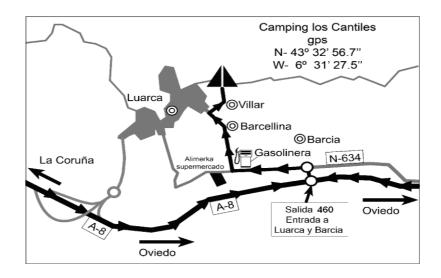

## **How to find Camp Site "Los Cantiles"**

## **ENGLISH**

Coming from Oviedo on the A 8 (highway) exit 460 (sign-posted Luarca/Barcia/Almuña).

At the roundabout follow the direction to Luarca.

After the petrol station turn right towards Luarca.

Drive straight on until you see an advertising hoarding "Parque Marisol". 20 meters away from there turn right and follow the signs for Los Cantiles.

Coming from La Coruña on the A 8 (highway) take the exit 460 (sign-posted Luarca/Barcia/Almuña).

(Because you do not need to go into the town).

At the roundabout follow the direction to Luarca.

After the petrol station turn right towards Luarca.

Drive straight on until you see an advertising hoarding "Parque Marisol". 20 meters away from there turn right and follow the signs for Los Cantiles.